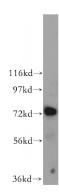

## **WDFY4** antibody

Catalog Number: 116853

**Product name** 

WDFY4 antibody

**Specificity** 

human, mouse, rat; other species not tested.

**Antibody description** 

WDFY4 Rabbit Polyclonal antibody. Positive WB detected in HeLa cells. Observed molecular weight by Western-blot: 73kd

## **Validations**

HeLa cells were subjected to SDS PAGE followed by western blot with Catalog No:116853(WDFY4 antibody) at dilution of 1:500