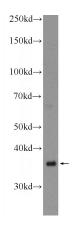

# **Antibody description**

WBP2NL Rabbit Polyclonal antibody. Positive IHC detected in human testis tissue. Positive WB detected in human testis tissue, mouse testis tissue. Observed molecular weight by Westernblot: 32 kDa

#### **Validations**

human testis tissue were subjected to SDS PAGE followed by western blot with Catalog No:116848(WBP2NL Antibody) at dilution of 1:600

Immunohistochemistry of paraffin-embedded human testis tissue slide using Catalog No:116848(WBP2NL Antibody) at dilution of 1:50 (under 10x lens)