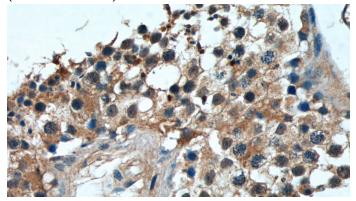

# WBP2NL antibody

Catalog Number: 116848

Immunohistochemistry of paraffin-embedded human testis tissue slide using Catalog

No:116848(WBP2NL Antibody) at dilution of 1:50 (under 40x lens)