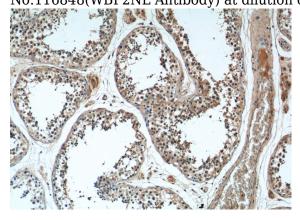

#### **Validations**

human testis tissue were subjected to SDS PAGE followed by western blot with Catalog No:116848(WBP2NL Antibody) at dilution of 1:600

Immunohistochemistry of paraffin-embedded human testis tissue slide using Catalog No:116848(WBP2NL Antibody) at dilution of 1:50 (under 10x lens)