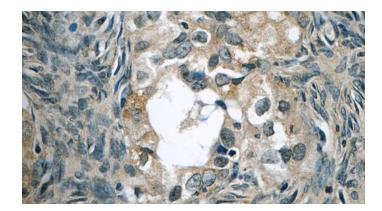

# WIT1 antibody

Catalog Number: 116832

Immunohistochemistry of paraffin-embedded human ovary tumor tissue slide using Catalog No:116832(WIT1 Antibody) at dilution of 1:50 (under 40x lens)