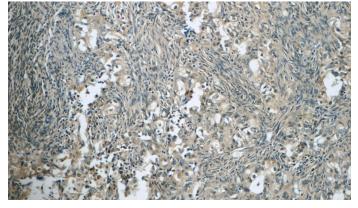

Immunohistochemistry of paraffin-embedded human ovary tumor tissue slide using Catalog No:116832(WIT1 Antibody) at dilution of 1:50 (under 10x lens)