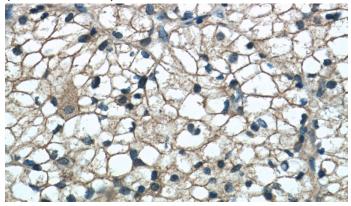

#### **Validations**

Immunohistochemistry of paraffin-embedded human nephroblastoma tissue slide using Catalog No:116832(WIT1 Antibody) at dilution of 1:50 (under 10x lens)

Immunohistochemistry of paraffin-embedded human nephroblastoma tissue slide using Catalog No:116832(WIT1 Antibody) at dilution of 1:50 (under 40x lens)