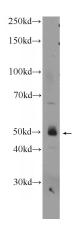

**Antibody description** 

WIPI1 Rabbit Polyclonal antibody. Positive WB detected in SW 1990 cells, HEK-293 cells, NIH/3T3 cells. Observed molecular weight by Western-blot: 49 kDa

**Preparation** 

This antibody was obtained by immunization of WIPI1 recombinant protein (Accession Number: NM\_017983). Purification method: Antigen affinity purified.

**Applications** 

ELISA, WB

**Dilutions** 

Recommended Dilution: WB: 1:500-1:5000

**Validations** 

SW 1990 cells were subjected to SDS PAGE followed by western blot with Catalog No:116829(WIPI1 Antibody) at dilution of 1:1000