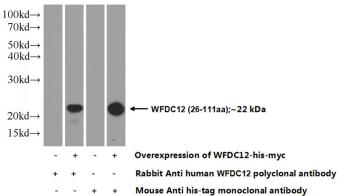

### **Antibody description**

WFDC12 Rabbit Polyclonal antibody. Positive WB detected in Transfected HEK-293 cells.

#### Dilutions

**Recommended Dilution:** 

WB: 1:1000-1:10000

#### Validations

Transfected HEK-293 cells were subjected to SDS PAGE followed by western blot with Catalog No:116822(WFDC12 Antibody) at dilution of 1:500