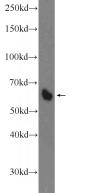

## Antibody description

VTCN1 Rabbit Polyclonal antibody. Positive WB detected in mouse liver tissue, A549 cells, HeLa cells, rat liver tissue. Observed molecular weight by Western-blot: 55-65 kDa

# Validations

mouse liver tissue were subjected to SDS PAGE followed by western blot with Catalog No:116806(VTCN1 Antibody) at dilution of 1:600