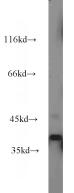

# **Antibody description**

VPS26B Rabbit Polyclonal antibody. Positive WB detected in human brain tissue. Observed molecular weight by Western-blot: 39kd

# Validations

human brain tissue were subjected to SDS PAGE followed by western blot with Catalog No:116778(VPS26B antibody) at dilution of 1:1000