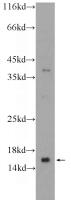

## Antibody description

VAMP8 Rabbit Polyclonal antibody. Positive WB detected in HL-60 cells. Observed molecular weight by Western-blot: 15 kDa

## Validations

HL-60 cells were subjected to SDS PAGE followed by western blot with Catalog No:116710(VAMP8 Antibody) at dilution of 1:300