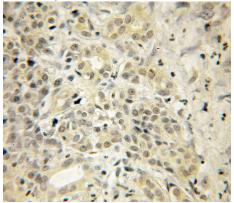

## **Antibody description**

UCHL3 Rabbit Polyclonal antibody. Positive IHC detected in human pancreas cancer tissue. Positive IP detected in HeLa cells. Positive WB detected in HeLa cells, Jurkat cells, rat spleen tissue. Observed molecular weight by Westernblot: 26 kDa

# Validations

HeLa cells were subjected to SDS PAGE followed by western blot with Catalog No:116672(UCHL3 antibody) at dilution of 1:500

Immunohistochemical of paraffin-embedded human pancreas cancer using Catalog No:116672(UCHL3 antibody) at dilution of 1:50