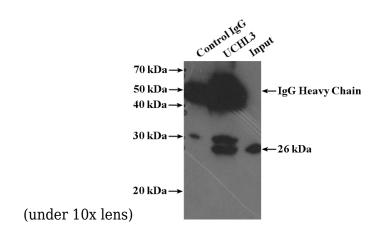

# UCHL3 antibody

Catalog Number: 116672

IP Result of anti-UCHL3 (IP:Catalog No:116672, 4ug; Detection:Catalog No:116672 1:500) with HeLa cells lysate 1600ug.