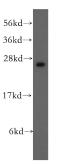

## **Antibody description**

UCHL3 Rabbit Polyclonal antibody. Positive IHC detected in human pancreas cancer tissue. Positive IP detected in HeLa cells. Positive WB detected in HeLa cells, Jurkat cells, rat spleen tissue. Observed molecular weight by Westernblot: 26 kDa

# Validations

HeLa cells were subjected to SDS PAGE followed by western blot with Catalog No:116672(UCHL3 antibody) at dilution of 1:500

Immunohistochemical of paraffin-embedded human pancreas cancer using Catalog No:116672(UCHL3 antibody) at dilution of 1:50