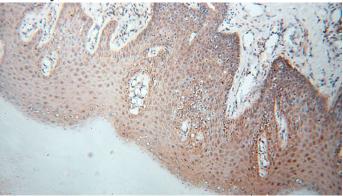

## Validations

PC-3 cells were subjected to SDS PAGE followed by western blot with Catalog No:116666(UBXN6 antibody) at dilution of 1:1200

Immunohistochemical of paraffin-embedded human skin using Catalog No:116666(UBXN6 antibody) at dilution of 1:100 (under 10x lens)