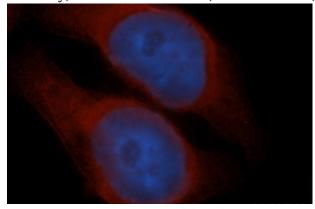

# **UBXD1** antibody

Catalog Number: 116666

Immunohistochemical of paraffin-embedded human skin using Catalog No:116666(UBXN6 antibody) at dilution of 1:100 (under 40x lens)

Immunofluorescent analysis of Hela cells, using UBXN6 antibody Catalog No:116666 at 1:50 dilution and Rhodamine-labeled goat anti-rabbit IgG (red). Blue pseudocolor = DAPI (fluorescent DNA dye).