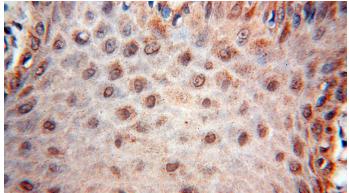

# **UBXD1** antibody

Catalog Number: 116666

Immunohistochemical of paraffin-embedded human skin using Catalog No:116666(UBXN6 antibody) at dilution of 1:100 (under 40x lens)

Immunofluorescent analysis of Hela cells, using UBXN6 antibody Catalog No:116666 at 1:50 dilution and Rhodamine-labeled goat anti-rabbit IgG (red). Blue pseudocolor = DAPI (fluorescent DNA dye).