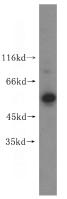

#### **Antibody description**

UBXD1 Rabbit Polyclonal antibody. Positive WB detected in PC-3 cells, HeLa cells, mouse brain tissue. Positive IF detected in Hela cells. Positive IHC detected in human skin tissue, human brain tissue, human kidney tissue, human lung tissue, human ovary tissue, human placenta tissue, human spleen tissue, human testis tissue. Observed molecular weight by Western-blot: 50kd

## Validations

PC-3 cells were subjected to SDS PAGE followed by western blot with Catalog No:116666(UBXN6 antibody) at dilution of 1:1200

Immunohistochemical of paraffin-embedded human skin using Catalog No:116666(UBXN6 antibody) at dilution of 1:100 (under 10x lens)