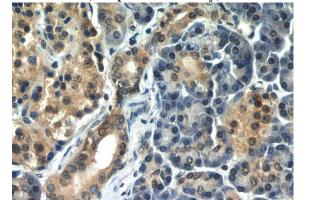

Immunohistochemical of paraffin-embedded human pancreas using Catalog No:116649(ubiquitin antibody) at dilution of 1:50 (under 40x lens)