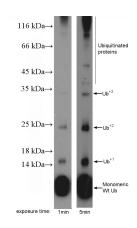

**Dilutions** 

Recommended Dilution:

WB: 1:200-1:2000

IP: 1:200-1:1000

IHC: 1:20-1:200

**Validations** 

MDA-MB-453s cells were subjected to SDS PAGE followed by western blot with Catalog No:116649(ubiquitin Antibody) at dilution of 1:600