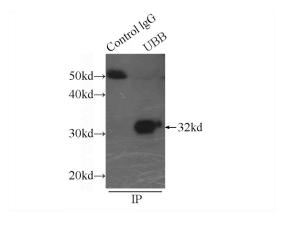

## ubiquitin antibody

Catalog Number: 116649

Immunohistochemical of paraffin-embedded human ovary tumor using Catalog No:116649(ubiquitin antibody) at dilution of 1:50 (under 40x lens)

IP Result of anti-ubiquitin (IP:Catalog No:116649, 3ug; Detection:Catalog No:116649 1:300) with mouse liver tissue lysate 5000ug.