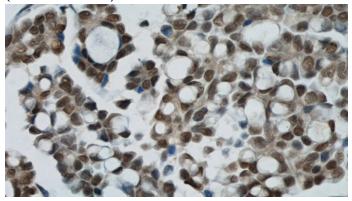

## ubiquitin antibody

Catalog Number: 116649

Immunohistochemical of paraffin-embedded human ovary tumor using Catalog No:116649(ubiquitin antibody) at dilution of 1:50 (under 40x lens)

IP Result of anti-ubiquitin (IP:Catalog No:116649, 3ug; Detection:Catalog No:116649 1:300) with mouse liver tissue lysate 5000ug.