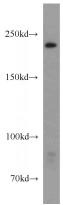

## **URB1-Specific antibody**

Catalog Number: 116641

**Product name** 

**URB1-Specific antibody** 

**Specificity** 

human, mouse; other species not tested.

**Antibody description** 

URB1-Specific Rabbit Polyclonal antibody. Positive WB detected in K-562 cells. Observed molecular weight by Western-blot: 240-260kd

**Dilutions** 

Recommended Dilution:

WB: 1:200-1:2000

**Validations** 

K-562 cells were subjected to SDS PAGE followed by western blot with Catalog No:116641(URB1-Specific antibody) at dilution of 1:800