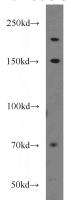

## **UBE20** antibody

Catalog Number: 116532

**Product name** 

**UBE2O** antibody

**Specificity** 

Human, Mouse; other species not tested.

**Antibody description** 

UBE2O Rabbit Polyclonal antibody. Positive WB detected in HeLa cells, A431 cells, Jurkat cells. Observed molecular weight by Western-blot: 150 kDa, 200-230 kDa

**Dilutions** 

Recommended Dilution:

WB: 1:200-1:2000

**Validations** 

HeLa cells were subjected to SDS PAGE followed by western blot with Catalog No:116532(UBE2O antibody) at dilution of 1:500