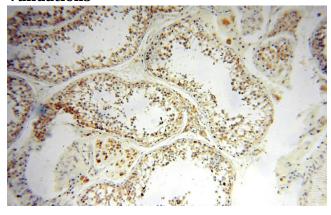

## **Antibody description**

UBE2DNL Rabbit Polyclonal antibody. Positive IHC detected in human testis.

#### **Validations**

Immunohistochemical of paraffin-embedded human testis using Catalog No:116521(UBE2DNL antibody) at dilution of 1:50 (under 10x lens)

Immunohistochemical of paraffin-embedded human testis using Catalog No:116521(UBE2DNL antibody) at dilution of 1:50 (under 40x lens)