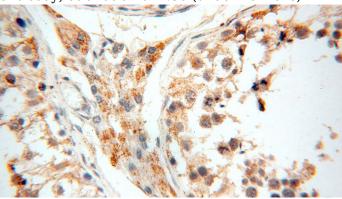

## **Antibody description**

UBE2DNL Rabbit Polyclonal antibody. Positive IHC detected in human testis.

#### **Validations**

Immunohistochemical of paraffin-embedded human testis using Catalog No:116521(UBE2DNL antibody) at dilution of 1:50 (under 10x lens)

Immunohistochemical of paraffin-embedded human testis using Catalog No:116521(UBE2DNL antibody) at dilution of 1:50 (under 40x lens)