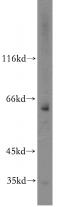

## Antibody description

Twinkle Rabbit Polyclonal antibody. Positive WB detected in HeLa cells, Jurkat cells. Positive IHC detected in human skeletal muscle tissue. Observed molecular weight by Western-blot: 60kd

## IHC: 1:20-1:200 Validations

HeLa cells were subjected to SDS PAGE followed by western blot with Catalog No:116499(PEO1 antibody) at dilution of 1:300

Immunohistochemistry of paraffin-embedded human skeletal muscle tissue slide using Catalog No:116499(PEO1 Antibody) at dilution of 1:50 (under 40x lens)