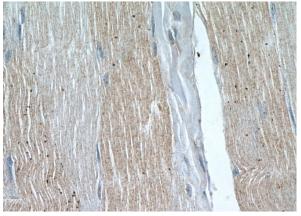

## Antibody description

Twinkle Rabbit Polyclonal antibody. Positive WB detected in HeLa cells, Jurkat cells. Positive IHC detected in human skeletal muscle tissue. Observed molecular weight by Western-blot: 60kd

## IHC: 1:20-1:200 Validations

HeLa cells were subjected to SDS PAGE followed by western blot with Catalog No:116499(PEO1 antibody) at dilution of 1:300

Immunohistochemistry of paraffin-embedded human skeletal muscle tissue slide using Catalog No:116499(PEO1 Antibody) at dilution of 1:50 (under 40x lens)