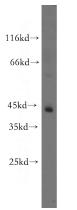

## **Antibody description**

TTL Rabbit Polyclonal antibody. Positive WB detected in SH-SY5Y cells, HeLa cells, human brain tissue, mouse brain tissue, rat brain tissue, Y79 cells. Observed molecular weight by Westernblot: 43-45 kDa

## Validations

SH-SY5Y cells were subjected to SDS PAGE followed by western blot with Catalog No:116480(TTL antibody) at dilution of 1:1000