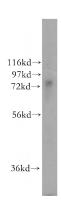

**Antibody description** 

TYW1B Rabbit Polyclonal antibody. Positive WB detected in mouse liver tissue, MCF7 cells. Positive IHC detected in human ovary. Observed molecular weight by Western-blot: 77kd

**Dilutions** 

Recommended Dilution:

WB: 1:200-1:2000

IHC: 1:20-1:200

**Validations** 

mouse liver tissue were subjected to SDS PAGE followed by western blot with Catalog No:116461(TYW1B antibody) at dilution of 1:500