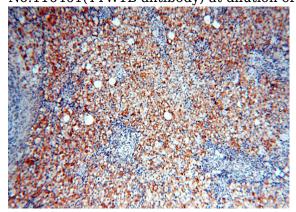

Immunohistochemical of paraffin-embedded human ovary using Catalog No:116461(TYW1B antibody) at dilution of 1:50 (under 10x lens)

Immunohistochemical of paraffin-embedded human ovary using Catalog No:116461(TYW1B