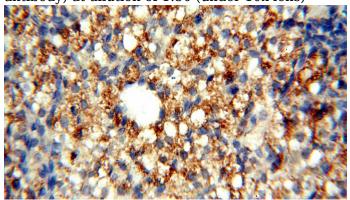

Immunohistochemical of paraffin-embedded human ovary using Catalog No:116461(TYW1B antibody) at dilution of 1:50 (under 10x lens)

Immunohistochemical of paraffin-embedded human ovary using Catalog No:116461(TYW1B

## TYW1B antibody

Catalog Number: 116461

antibody) at dilution of 1:50 (under 40x lens)