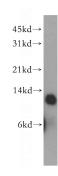

# **Antibody description**

TRX2 Rabbit Polyclonal antibody. Positive IHC detected in human pancreas cancer tissue. Positive WB detected in Raji cells, human liver tissue. Observed molecular weight by Westernblot: 12 kDa

#### **Validations**

Raji cells were subjected to SDS PAGE followed by western blot with Catalog No:116422(TRX2,TXN2 antibody) at dilution of 1:500

Immunohistochemical of paraffin-embedded human pancreas cancer using Catalog No:116422(TRX2,TXN2 antibody) at dilution of 1:100 (under 10x lens)