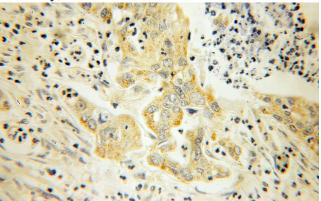

# **Antibody description**

TRX2 Rabbit Polyclonal antibody. Positive IHC detected in human pancreas cancer tissue. Positive WB detected in Raji cells, human liver tissue. Observed molecular weight by Westernblot: 12 kDa

#### **Validations**

Raji cells were subjected to SDS PAGE followed by western blot with Catalog No:116422(TRX2,TXN2 antibody) at dilution of 1:500

Immunohistochemical of paraffin-embedded human pancreas cancer using Catalog No:116422(TRX2,TXN2 antibody) at dilution of 1:100 (under 10x lens)