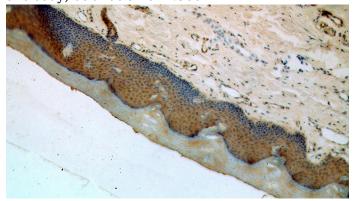

Immunohistochemical of paraffin-embedded human skin using Catalog No:116421(TRUB2 antibody) at dilution of 1:50 (under 10x lens)

Immunohistochemical of paraffin-embedded human skin using Catalog No:116421(TRUB2 antibody) at dilution of 1:50 (under 40x lens)