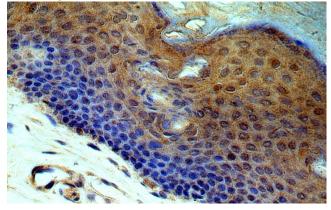

Immunohistochemical of paraffin-embedded human skin using Catalog No:116421(TRUB2 antibody) at dilution of 1:50 (under 10x lens)

Immunohistochemical of paraffin-embedded human skin using Catalog No:116421(TRUB2 antibody) at dilution of 1:50 (under 40x lens)