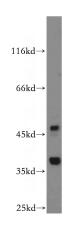

**Dilutions** 

Recommended Dilution:

WB: 1:200-1:2000

IHC: 1:20-1:200

**Validations** 

HepG2 cells were subjected to SDS PAGE followed by western blot with Catalog No:116421(TRUB2 antibody) at dilution of 1:500