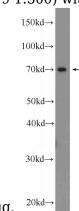

## **Antibody description**

TRPV6 Rabbit Polyclonal antibody. Positive IF detected in Hela cells. Positive IP detected in mouse kidney tissue. Positive WB detected in human placenta tissue, mouse kidney tissue, PC-3 cells. Observed molecular weight by Western-blot: 83 kDa, 70 kDa

#### **Validations**

IP Result of anti-TRPV6 (IP:Catalog No:116419, 4ug; Detection:Catalog No:116419 1:300) with

mouse kidney tissue lysate 4000ug.

human placenta tissue were subjected to SDS PAGE followed by western blot with Catalog No:116419(TRPV6 Antibody) at dilution of 1:1000