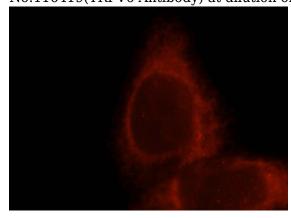

Immunofluorescent analysis of Hela cells, using TRPV6 antibody Catalog No:116419 at 1:25

# TRPV6 antibody

Catalog Number: 116419

dilution and Rhodamine-labeled goat anti-rabbit  $\mbox{ \ \ IgG (red)}.$