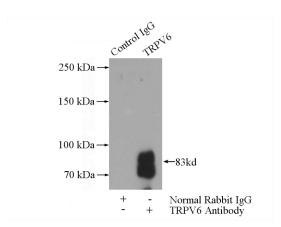

## **Antibody description**

TRPV6 Rabbit Polyclonal antibody. Positive IF detected in Hela cells. Positive IP detected in mouse kidney tissue. Positive WB detected in human placenta tissue, mouse kidney tissue, PC-3 cells. Observed molecular weight by Western-blot: 83 kDa, 70 kDa

#### **Validations**

IP Result of anti-TRPV6 (IP:Catalog No:116419, 4ug; Detection:Catalog No:116419 1:300) with

mouse kidney tissue lysate 4000ug.

human placenta tissue were subjected to SDS PAGE followed by western blot with Catalog No:116419(TRPV6 Antibody) at dilution of 1:1000