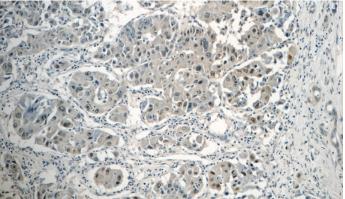

#### Validations

Immunohistochemistry of paraffin-embedded human liver cancer tissue slide using Catalog No:116416(TRPT1 Antibody) at dilution of 1:50 (under 10x lens)

Immunohistochemistry of paraffin-embedded human liver cancer tissue slide using Catalog No:116416(TRPT1 Antibody) at dilution of 1:50 (under 40x lens)