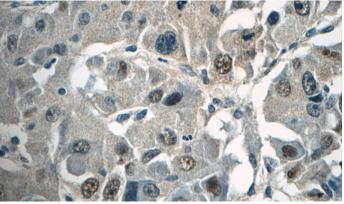

#### Validations

Immunohistochemistry of paraffin-embedded human liver cancer tissue slide using Catalog No:116416(TRPT1 Antibody) at dilution of 1:50 (under 10x lens)

Immunohistochemistry of paraffin-embedded human liver cancer tissue slide using Catalog No:116416(TRPT1 Antibody) at dilution of 1:50 (under 40x lens)