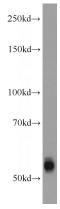

## **TMPRSS6** antibody

Catalog Number: 116278

**Product name** 

TMPRSS6 antibody

**Specificity** 

Human, Mouse, Rat; other species not tested.

**Antibody description** 

TMPRSS6 Rabbit Polyclonal antibody. Positive WB detected in HEK-293 cells, HepG2 cells, MCF7 cells, mouse liver tissue. Observed molecular weight by Western-blot: 52kd

**Dilutions** 

Recommended Dilution:

WB: 1:200-1:2000

**Validations** 

HEK-293 cells were subjected to SDS PAGE followed by western blot with Catalog No:116278(TMPRSS6 antibody) at dilution of 1:500