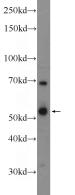

## **Antibody description**

TPH2 Rabbit Polyclonal antibody. Positive WB detected in rat brain tissue. Observed molecular weight by Western-blot: 56 kDa

## Validations

rat brain tissue were subjected to SDS PAGE followed by western blot with Catalog No:116264(TPH2 Antibody) at dilution of 1:300