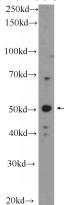

## **TPH1** antibody

Catalog Number: 116263

**Product name** 

TPH1 antibody

**Specificity** 

Human, Mouse; other species not tested.

**Antibody description** 

TPH1 Rabbit Polyclonal antibody. Positive WB detected in SH-SY5Y cells. Observed molecular weight by Western-blot: 51 kDa

## **Validations**

SH-SY5Y cells were subjected to SDS PAGE followed by western blot with Catalog No:116263(TPH1 Antibody) at dilution of 1:300