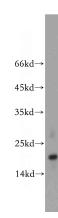

# TMEM70 antibody

Catalog Number: 116195

**Product name** 

TMEM70 antibody

**Specificity** 

Human; other species not tested.

**Antibody description** 

TMEM70 Rabbit Polyclonal antibody. Positive IHC detected in human heart tissue. Positive WB detected in A2780 cells. Observed molecular weight by Western-blot: 18 kDa

#### **Dilutions**

Recommended Dilution:

WB: 1:1000-1:10000

IHC: 1:20-1:200 **Validations** 

A2780 cells were subjected to SDS PAGE followed by western blot with Catalog No:116195(TMEM70 antibody) at dilution of 1:800