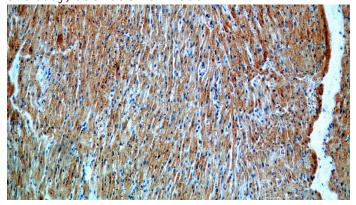

Immunohistochemical of paraffin-embedded human heart using Catalog No:116195(TMEM70 antibody) at dilution of 1:100 (under 10x lens)

Immunohistochemical of paraffin-embedded human heart using Catalog No:116195(TMEM70 antibody) at dilution of 1:100 (under 40x lens)