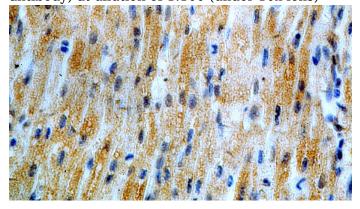

Immunohistochemical of paraffin-embedded human heart using Catalog No:116195(TMEM70 antibody) at dilution of 1:100 (under 10x lens)

Immunohistochemical of paraffin-embedded human heart using Catalog No:116195(TMEM70 antibody) at dilution of 1:100 (under 40x lens)