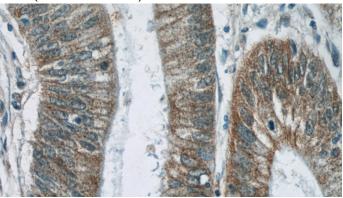

Immunohistochemistry of paraffin-embedded human colon cancer tissue slide using Catalog No:116111(TMEM190 Antibody) at dilution of

## TMEM190 antibody

Catalog Number: 116111

1:50 (under 40x lens)