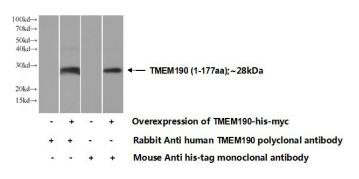

#### Validations

Transfected HEK-293 cells were subjected to SDS PAGE followed by western blot with Catalog No:116111(TMEM190 Antibody) at dilution of 1:700

Immunohistochemistry of paraffin-embedded human colon cancer tissue slide using Catalog No:116111(TMEM190 Antibody) at dilution of 1:50 (under 10x lens)