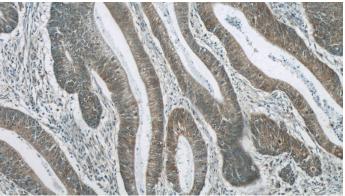

#### Validations

Transfected HEK-293 cells were subjected to SDS PAGE followed by western blot with Catalog No:116111(TMEM190 Antibody) at dilution of 1:700

Immunohistochemistry of paraffin-embedded human colon cancer tissue slide using Catalog No:116111(TMEM190 Antibody) at dilution of 1:50 (under 10x lens)