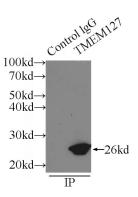

**Dilutions** 

Recommended Dilution:

IP: 1:200-1:2000

IHC: 1:20-1:200

IF: 1:10-1:100

**Validations** 

IP Result of anti-TMEM127 (IP:Catalog No:116096, 3ug; Detection:Catalog No:116096 1:500) with HeLa cells lysate 3000ug.