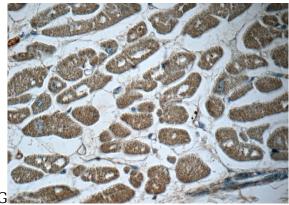

Immunofluorescent analysis of HeLa cells using Catalog No:116096(TMEM127 Antibody) at dilution of 1:25 and Rhodamine-Goat anti-Rabbit

Immunohistochemistry of paraffin-embedded

## TMEM127 antibody

Catalog Number: 116096

human heart slide using Catalog

No:116096(TMEM127 Antibody) at dilution of 1:50