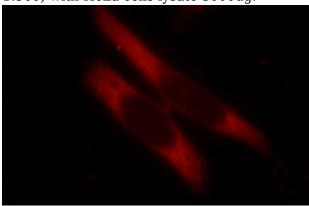

Immunofluorescent analysis of HeLa cells using Catalog No:116096(TMEM127 Antibody) at dilution of 1:25 and Rhodamine-Goat anti-Rabbit

Immunohistochemistry of paraffin-embedded