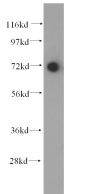

#### Antibody description

TMEM108 Rabbit Polyclonal antibody. Positive WB detected in HeLa cells, Jurkat cells. Observed molecular weight by Western-blot: 70-75 kDa

# Validations

HeLa cells were subjected to SDS PAGE followed by western blot with Catalog No:116092(TMEM108 antibody) at dilution of 1:200