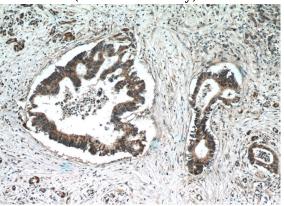

#### **Validations**

mouse pancreas tissue were subjected to SDS PAGE followed by western blot with Catalog No:116085(TMED2 antibody) at dilution of 1:500

Immunohistochemistry of paraffin-embedded human pancreas cancer tissue slide using Catalog No:116085(TMED2 Antibody) at dilution of 1:50 (under 10x lens)

Immunohistochemistry of paraffin-embedded human pancreas cancer tissue slide using Catalog No:116085(TMED2 Antibody) at dilution of 1:50