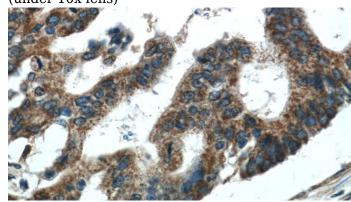

Immunohistochemistry of paraffin-embedded human pancreas cancer tissue slide using Catalog No:116085(TMED2 Antibody) at dilution of 1:50

# TMED2 antibody

Catalog Number: 116085

(under 40x lens)