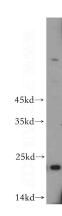

# **Antibody description**

TMED2 Rabbit Polyclonal antibody. Positive IHC detected in human pancreas cancer tissue. Positive WB detected in mouse pancreas tissue, mouse liver tissue, mouse skin tissue. Observed molecular weight by Western-blot: 23 kDa

#### **Validations**

mouse pancreas tissue were subjected to SDS PAGE followed by western blot with Catalog No:116085(TMED2 antibody) at dilution of 1:500

Immunohistochemistry of paraffin-embedded human pancreas cancer tissue slide using Catalog No:116085(TMED2 Antibody) at dilution of 1:50 (under 10x lens)