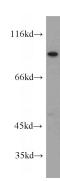

# **Antibody description**

TMC1 Rabbit Polyclonal antibody. Positive IHC detected in human placenta tissue. Positive WB detected in mouse brain tissue. Observed molecular weight by Western-blot: 88kd

## **Dilutions**

Recommended Dilution:

WB: 1:500-1:5000

IHC: 1:20-1:200 **Validations** 

mouse brain tissue were subjected to SDS PAGE followed by western blot with Catalog No:116081(TMC1 antibody) at dilution of 1:300