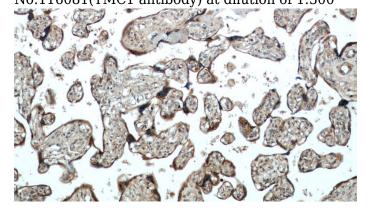

# **Antibody description**

TMC1 Rabbit Polyclonal antibody. Positive IHC detected in human placenta tissue. Positive WB detected in mouse brain tissue. Observed molecular weight by Western-blot: 88kd

Immunohistochemical of paraffin-embedded human placenta using Catalog No:116081(TMC1 antibody) at dilution of 1:100 (under 10x lens)

Immunohistochemical of paraffin-embedded human placenta using Catalog No:116081(TMC1 antibody) at dilution of 1:100 (under 40x lens)