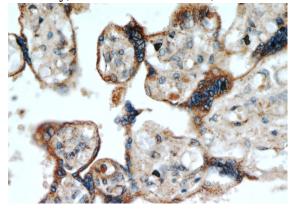

# **Antibody description**

TMC1 Rabbit Polyclonal antibody. Positive IHC detected in human placenta tissue. Positive WB detected in mouse brain tissue. Observed molecular weight by Western-blot: 88kd

Immunohistochemical of paraffin-embedded human placenta using Catalog No:116081(TMC1 antibody) at dilution of 1:100 (under 10x lens)

Immunohistochemical of paraffin-embedded human placenta using Catalog No:116081(TMC1 antibody) at dilution of 1:100 (under 40x lens)