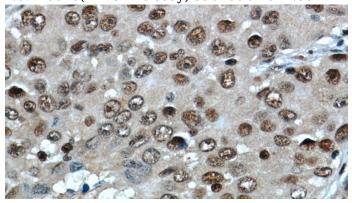

#### **Validations**

HEK-293 cells were subjected to SDS PAGE followed by western blot with Catalog No:116070(TLE3 antibody) at dilution of 1:1000

Immunohistochemistry of paraffin-embedded human lung cancer slide using Catalog No:116070(TLE3 Antibody) at dilution of 1:50

Immunohistochemistry of paraffin-embedded human lung cancer slide using Catalog