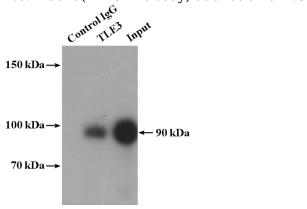

# TLE3 antibody

Catalog Number: 116070

No:116070(TLE3 Antibody) at dilution of 1:50

IP Result of anti-TLE3 (IP:Catalog No:116070, 4ug; Detection:Catalog No:116070 1:1000) with HepG2 cells lysate 2400ug.