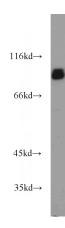

#### **Validations**

HEK-293 cells were subjected to SDS PAGE followed by western blot with Catalog No:116070(TLE3 antibody) at dilution of 1:1000

Immunohistochemistry of paraffin-embedded human lung cancer slide using Catalog No:116070(TLE3 Antibody) at dilution of 1:50