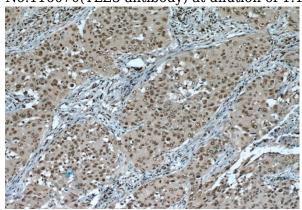

#### **Validations**

HEK-293 cells were subjected to SDS PAGE followed by western blot with Catalog No:116070(TLE3 antibody) at dilution of 1:1000

Immunohistochemistry of paraffin-embedded human lung cancer slide using Catalog No:116070(TLE3 Antibody) at dilution of 1:50

Immunohistochemistry of paraffin-embedded human lung cancer slide using Catalog