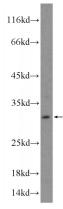

## **TIP30** antibody

Catalog Number: 116062

**Product name** 

TIP30 antibody

**Specificity** 

Human, Mouse, Rat; other species not tested.

**Antibody description** 

TIP30 Rabbit Polyclonal antibody. Positive WB detected in HeLa cells, SW 1990 cells. Observed molecular weight by Western-blot: 30 kDa

## **Validations**

HeLa cells were subjected to SDS PAGE followed by western blot with Catalog No:116062(TIP30 Antibody) at dilution of 1:600