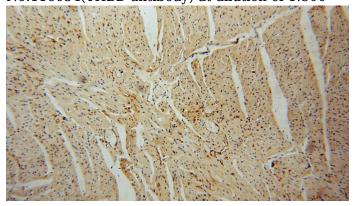

#### **Validations**

human heart tissue were subjected to SDS PAGE followed by western blot with Catalog No:116054(THBD antibody) at dilution of 1:500

Immunohistochemical of paraffin-embedded human heart using Catalog No:116054(THBD antibody) at dilution of 1:50 (under 10x lens)