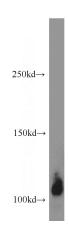

# **Antibody description**

Thrombomodulin Rabbit Polyclonal antibody.
Positive IHC detected in human heart tissue.
Positive WB detected in human heart tissue.
Observed molecular weight by Western-blot: 105 kDa

#### **Validations**

human heart tissue were subjected to SDS PAGE followed by western blot with Catalog No:116054(THBD antibody) at dilution of 1:500

Immunohistochemical of paraffin-embedded human heart using Catalog No:116054(THBD antibody) at dilution of 1:50 (under 10x lens)