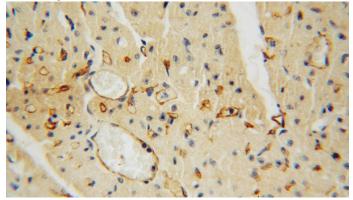

Immunohistochemical of paraffin-embedded human heart using Catalog No:116054(THBD antibody) at dilution of 1:50 (under 40x lens)