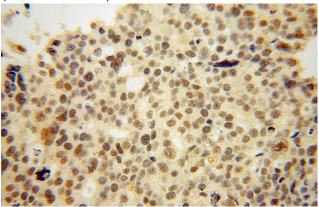

Immunohistochemical of paraffin-embedded human ovary tumor using Catalog No:116049(THoc6 antibody) at dilution of 1:50 (under 40x lens)