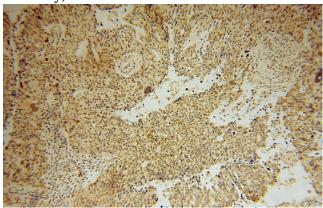

#### **Validations**

A431 cells were subjected to SDS PAGE followed by western blot with Catalog No:116049(THoc6 antibody) at dilution of 1:500

Immunohistochemical of paraffin-embedded human ovary tumor using Catalog No:116049(THoc6 antibody) at dilution of 1:50 (under 10x lens)