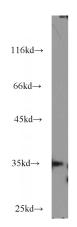

### **Antibody description**

THOC6 Rabbit Polyclonal antibody. Positive WB detected in A431 cells, mouse ovary tissue. Positive IHC detected in human ovary tumor. Observed molecular weight by Western-blot: 35kd

#### **Validations**

A431 cells were subjected to SDS PAGE followed by western blot with Catalog No:116049(THoc6 antibody) at dilution of 1:500

Immunohistochemical of paraffin-embedded human ovary tumor using Catalog No:116049(THoc6 antibody) at dilution of 1:50 (under 10x lens)