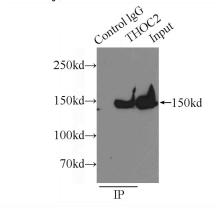

## **Antibody description**

THOC2 Rabbit Polyclonal antibody. Positive IF detected in HeLa cells. Positive WB detected in HeLa cells, Jurkat cells. Positive IP detected in HeLa cells. Observed molecular weight by Western-blot: 150 kDa

### **Validations**

HeLa cells were subjected to SDS PAGE followed by western blot with Catalog No:116047(THoc2 Antibody) at dilution of 1:300

IP Result of anti-THoc2 (IP:Catalog No:116047, 5ug; Detection:Catalog No:116047 1:300) with HeLa cells lysate 1800ug.