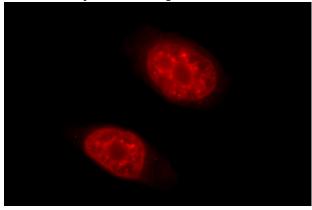

## **Antibody description**

THOC2 Rabbit Polyclonal antibody. Positive IF detected in HeLa cells. Positive WB detected in HeLa cells, Jurkat cells. Positive IP detected in HeLa cells. Observed molecular weight by Western-blot: 150 kDa

Immunofluorescent analysis of HeLa cells using Catalog No:116047(THoc2 Antibody) at dilution of 1:50 and Rhodamine-Goat anti-Rabbit IgG