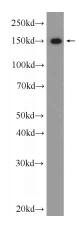

## **Antibody description**

THOC2 Rabbit Polyclonal antibody. Positive IF detected in HeLa cells. Positive WB detected in HeLa cells, Jurkat cells. Positive IP detected in HeLa cells. Observed molecular weight by Western-blot: 150 kDa

### **Validations**

HeLa cells were subjected to SDS PAGE followed by western blot with Catalog No:116047(THoc2 Antibody) at dilution of 1:300

IP Result of anti-THoc2 (IP:Catalog No:116047, 5ug; Detection:Catalog No:116047 1:300) with HeLa cells lysate 1800ug.