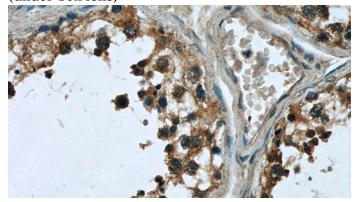

# **TEX38 antibody**

Catalog Number: 115994

Immunohistochemistry of paraffin-embedded human testis slide using Catalog

No:115994(C1orf223 Antibody) at dilution of 1:50 (under 40x lens)