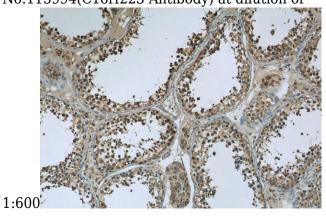

# **Validations**

mouse testis tissue were subjected to SDS PAGE followed by western blot with Catalog No:115994(C1orf223 Antibody) at dilution of

Immunohistochemistry of paraffin-embedded human testis slide using Catalog No:115994(C1orf223 Antibody) at dilution of 1:50 (under 10x lens)