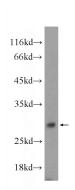

# **Antibody description**

TEX38 Rabbit Polyclonal antibody. Positive IHC detected in human testis tissue. Positive WB detected in mouse testis tissue, MDA-MB-453s cells. Observed molecular weight by Western-blot: 25-28 kDa

# **Validations**

mouse testis tissue were subjected to SDS PAGE followed by western blot with Catalog No:115994(C1orf223 Antibody) at dilution of

Immunohistochemistry of paraffin-embedded human testis slide using Catalog No:115994(C1orf223 Antibody) at dilution of 1:50 (under 10x lens)