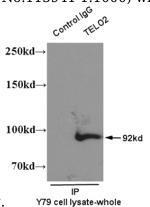

IP Result of anti-TELO2 (IP:Catalog No:115941, 3ug; Detection:Catalog No:115941 1:1000) with

Y79 cells lysate 2000ug.

IP result of TELO2 antibody (Catalog No:115941 for IP and Detection) with Y79 cell lysate.