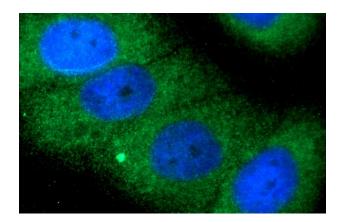

## **TELO2** antibody

Catalog Number: 115941

Immunofluorescent analysis of HepG2 cells using Catalog No:115941(TELO2 Antibody) at dilution of 1:25 and Alexa Fluor 488-congugated AffiniPure Goat Anti-Rabbit IgG(H+L)