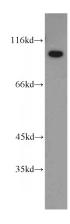

**Dilutions** 

Recommended Dilution:

WB: 1:500-1:5000

IP: 1:500-1:5000

IF: 1:10-1:100

**Validations** 

Y79 cells were subjected to SDS PAGE followed by western blot with Catalog No:115941(TELO2 antibody) at dilution of 1:1500