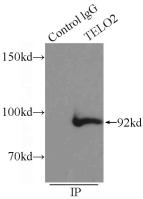

IP Result of anti-TELO2 (IP:Catalog No:115941, 3ug; Detection:Catalog No:115941 1:1000) with

Y79 cells lysate 2000ug.

IP result of TELO2 antibody (Catalog No:115941 for IP and Detection) with Y79 cell lysate.