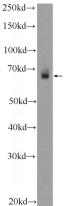

### **Antibody description**

TEAD2 Rabbit Polyclonal antibody. Positive WB detected in mouse colon tissue, mouse lung tissue. Observed molecular weight by Western-blot: 55-65 kDa

# Validations

mouse colon tissue were subjected to SDS PAGE followed by western blot with Catalog No:115932(TEAD2 Antibody) at dilution of 1:300