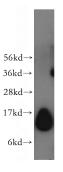

# Antibody description

TCEB1 Rabbit Polyclonal antibody. Positive IHC detected in human breast cancer tissue. Positive WB detected in mouse testis tissue, HeLa cells. Observed molecular weight by Western-blot: 12 kDa

# Validations

mouse testis tissue were subjected to SDS PAGE followed by western blot with Catalog No:115900(TCEB1 antibody) at dilution of 1:300

Immunohistochemical of paraffin-embedded human breast cancer using Catalog No:115900(TCEB1 antibody) at dilution of 1:50 (under 25x lens)