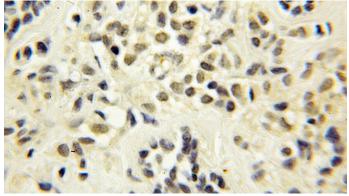

# Antibody description

TCEB1 Rabbit Polyclonal antibody. Positive IHC detected in human breast cancer tissue. Positive WB detected in mouse testis tissue, HeLa cells. Observed molecular weight by Western-blot: 12 kDa

# Validations

mouse testis tissue were subjected to SDS PAGE followed by western blot with Catalog No:115900(TCEB1 antibody) at dilution of 1:300

Immunohistochemical of paraffin-embedded human breast cancer using Catalog No:115900(TCEB1 antibody) at dilution of 1:50 (under 25x lens)