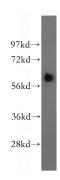

## **TBX6** antibody

Catalog Number: 115894

Product name

TBX6 antibody

**Specificity** 

Human, Mouse, Rat; other species not tested.

**Antibody description** 

TBX6 Rabbit Polyclonal antibody. Positive IP detected in human placenta tissue. Positive WB detected in HeLa cells, A375 cells, A549 cells, human lung tissue, human placenta tissue, Raji cells. Observed molecular weight by Western-blot: 58 kDa

## **Validations**

HeLa cells were subjected to SDS PAGE followed by western blot with Catalog No:115894(TBX6 antibody) at dilution of 1:800

IP Result of anti-TBX6 (IP:Catalog No:115894, 4ug; Detection:Catalog No:115894 1:500) with human placenta tissue lysate 2800ug.