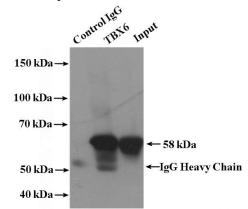

## **TBX6** antibody

Catalog Number: 115894

Product name

TBX6 antibody

**Specificity** 

Human, Mouse, Rat; other species not tested.

**Antibody description** 

TBX6 Rabbit Polyclonal antibody. Positive IP detected in human placenta tissue. Positive WB detected in HeLa cells, A375 cells, A549 cells, human lung tissue, human placenta tissue, Raji cells. Observed molecular weight by Western-blot: 58 kDa

## **Validations**

HeLa cells were subjected to SDS PAGE followed by western blot with Catalog No:115894(TBX6 antibody) at dilution of 1:800

IP Result of anti-TBX6 (IP:Catalog No:115894, 4ug; Detection:Catalog No:115894 1:500) with human placenta tissue lysate 2800ug.