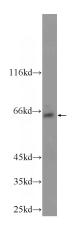

## **Antibody description**

TBC1D24 Rabbit Polyclonal antibody. Positive IF detected in HeLa cells. Positive WB detected in HEK-293 cells. Observed molecular weight by Western-blot: 60-63 kDa

## **Validations**

HEK-293 cells were subjected to SDS PAGE followed by western blot with Catalog No:115867(TBC1D24 Antibody) at dilution of 1:1000

Immunofluorescent analysis of HeLa cells using Catalog No:115867(TBC1D24 Antibody) at dilution of 1:25 and Alexa Fluor 488-congugated AffiniPure Goat Anti-Rabbit IgG(H+L)