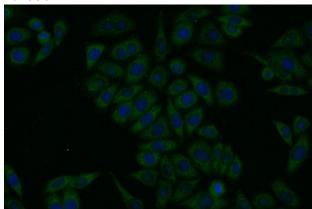

## **Antibody description**

TBC1D24 Rabbit Polyclonal antibody. Positive IF detected in HeLa cells. Positive WB detected in HEK-293 cells. Observed molecular weight by Western-blot: 60-63 kDa

## **Validations**

HEK-293 cells were subjected to SDS PAGE followed by western blot with Catalog No:115867(TBC1D24 Antibody) at dilution of 1:1000

Immunofluorescent analysis of HeLa cells using Catalog No:115867(TBC1D24 Antibody) at dilution of 1:25 and Alexa Fluor 488-congugated AffiniPure Goat Anti-Rabbit IgG(H+L)