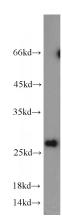

## **STXBP6** antibody

Catalog Number: 115814

**Product name** 

STXBP6 antibody

**Specificity** 

human, mouse, rat; other species not tested.

**Antibody description** 

STXBP6 Rabbit Polyclonal antibody. Positive WB detected in mouse brain tissue, human heart tissue. Positive IHC detected in human lung cancer. Observed molecular weight by Westernblot: 28-30kd

## **Validations**

mouse brain tissue were subjected to SDS PAGE followed by western blot with Catalog No:115814(STXBP6 antibody) at dilution of 1:500

Immunohistochemical of paraffin-embedded human lung cancer using Catalog No:115814(STXBP6 antibody) at dilution of 1:50 (under 10x lens)