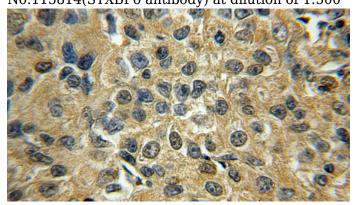

## **Validations**

mouse brain tissue were subjected to SDS PAGE followed by western blot with Catalog No:115814(STXBP6 antibody) at dilution of 1:500

Immunohistochemical of paraffin-embedded human lung cancer using Catalog No:115814(STXBP6 antibody) at dilution of 1:50 (under 10x lens)