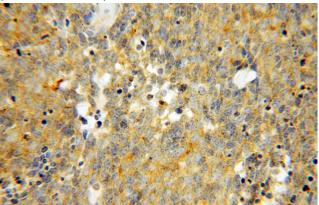

#### Validations

K-562 cells were subjected to SDS PAGE followed by western blot with Catalog No:115810(STXBP2 antibody) at dilution of 1:1000

Immunohistochemical of paraffin-embedded human lung cancer using Catalog No:115810(STXBP2 antibody) at dilution of 1:100 (under 10x lens)

## STXBP2 antibody

Catalog Number: 115810

No:115810(STXBP2 antibody) at dilution of 1:100 (u

(under 40x lens)