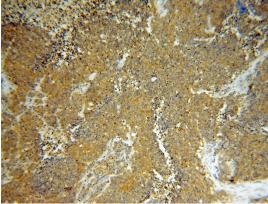

#### Validations

K-562 cells were subjected to SDS PAGE followed by western blot with Catalog No:115810(STXBP2 antibody) at dilution of 1:1000

Immunohistochemical of paraffin-embedded human lung cancer using Catalog No:115810(STXBP2 antibody) at dilution of 1:100 (under 10x lens)

Immunohistochemical of paraffin-embedded human lung cancer using Catalog