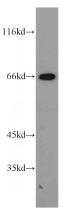

#### Antibody description

STXBP2 Rabbit Polyclonal antibody. Positive IHC detected in human lung cancer tissue, human kidney tissue. Positive WB detected in K-562 cells, Jurkat cells, mouse brain tissue, mouse kidney tissue, rat kidney tissue. Observed molecular weight by Western-blot: 66kd

#### Validations

K-562 cells were subjected to SDS PAGE followed by western blot with Catalog No:115810(STXBP2 antibody) at dilution of 1:1000

Immunohistochemical of paraffin-embedded human lung cancer using Catalog No:115810(STXBP2 antibody) at dilution of 1:100 (under 10x lens)