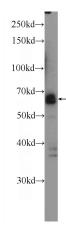

## **Antibody description**

SUPT7L Rabbit Polyclonal antibody. Positive IF detected in HeLa cells. Positive WB detected in HeLa cells. Observed molecular weight by Western-blot: 65 kDa

#### **Dilutions**

Recommended Dilution:

WB: 1:200-1:2000

IF: 1:20-1:200 **Validations** 

HeLa cells were subjected to SDS PAGE followed by western blot with Catalog No:115743(SUPT7L Antibody) at dilution of 1:600