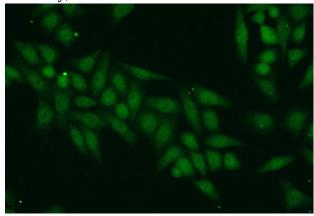

## **Antibody description**

SUPT7L Rabbit Polyclonal antibody. Positive IF detected in HeLa cells. Positive WB detected in HeLa cells. Observed molecular weight by Western-blot: 65 kDa

Immunofluorescent analysis of HeLa cells using Catalog No:115743(SUPT7L Antibody) at dilution of 1:50 and Alexa Fluor 488-congugated AffiniPure Goat Anti-Rabbit IgG(H+L)