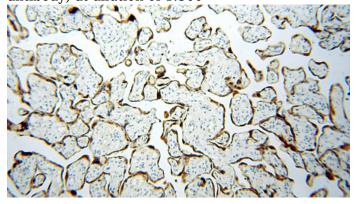

## **Antibody description**

STS Rabbit Polyclonal antibody. Positive WB detected in MCF7 cells, human placenta tissue. Positive IHC detected in human placenta tissue, human hysteromyoma tissue, human kidney tissue, human lung tissue, human ovary tissue, human paracancerous tissue of hysteromyoma, human skin tissue. Observed molecular weight by Western-blot: 63kd-65kd

#### **Validations**

MCF7 cells were subjected to SDS PAGE followed by western blot with Catalog No:115738(STS antibody) at dilution of 1:500

Immunohistochemical of paraffin-embedded human placenta using Catalog No:115738(STS antibody) at dilution of 1:100 (under 10x lens)