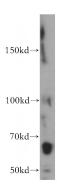

## **Antibody description**

STS Rabbit Polyclonal antibody. Positive WB detected in MCF7 cells, human placenta tissue. Positive IHC detected in human placenta tissue, human hysteromyoma tissue, human kidney tissue, human lung tissue, human ovary tissue, human paracancerous tissue of hysteromyoma, human skin tissue. Observed molecular weight by Western-blot: 63kd-65kd

#### **Validations**

MCF7 cells were subjected to SDS PAGE followed by western blot with Catalog No:115738(STS antibody) at dilution of 1:500

Immunohistochemical of paraffin-embedded human placenta using Catalog No:115738(STS antibody) at dilution of 1:100 (under 10x lens)