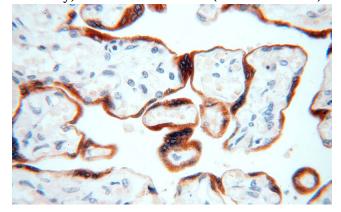

# STS antibody

Catalog Number: 115738

Immunohistochemical of paraffin-embedded

human placenta using Catalog No:115738(STS antibody) at dilution of 1:100 (under 40x lens)