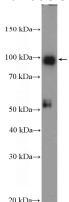

## **STRA6** antibody

Catalog Number: 115733

**Product name** 

STRA6 antibody

**Specificity** 

Human; other species not tested.

**Antibody description** 

STRA6 Rabbit Polyclonal antibody. Positive WB detected in mouse liver tissue. Observed molecular weight by Western-blot: 95 kDa

## **Validations**

mouse liver tissue were subjected to SDS PAGE followed by western blot with Catalog No:115733(STRA6 Antibody) at dilution of 1:300