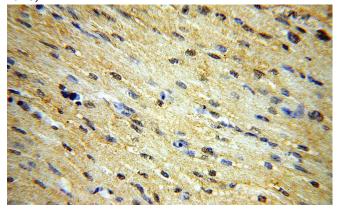

Immunohistochemical of paraffin-embedded human heart using Catalog No:115704(STEAP2-Specific antibody) at dilution of 1:100 (under 40x lens)