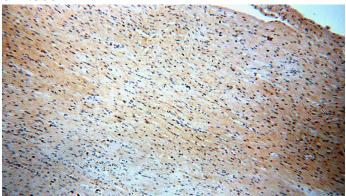

## **Validations**

human brain tissue were subjected to SDS PAGE followed by western blot with Catalog No:115704(STEAP2-Specific antibody) at dilution of 1:500

Immunohistochemical of paraffin-embedded human heart using Catalog No:115704(STEAP2-Specific antibody) at dilution of 1:100 (under 10x lens)