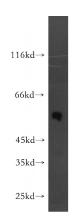

## **Antibody description**

STEAP2-Specific Rabbit Polyclonal antibody. Positive WB detected in human brain tissue, HeLa cells, mouse kidney tissue. Positive IHC detected in human heart tissue. Observed molecular weight by Western-blot: 56kd

## **Validations**

human brain tissue were subjected to SDS PAGE followed by western blot with Catalog No:115704(STEAP2-Specific antibody) at dilution of 1:500

Immunohistochemical of paraffin-embedded human heart using Catalog No:115704(STEAP2-Specific antibody) at dilution of 1:100 (under 10x lens)