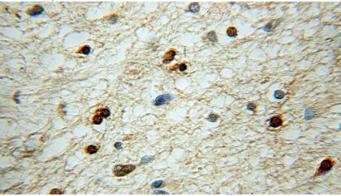

# Antibody description

Stathmin 1 Rabbit Polyclonal antibody. Positive WB detected in Jurkat cells, HeLa cells, human brain tissue, K-562 cells, MDA-MB-453s cells, mouse brain tissue, rat brain tissue. Positive IHC detected in human gliomas tissue, human lymphoma tissue. Positive IF detected in HeLa cells. Observed molecular weight by Western-blot: 18 kDa

#### **Validations**

Jurkat cells were subjected to SDS PAGE followed by western blot with Catalog No:115698(STMN1 antibody) at dilution of 1:800

Immunohistochemical of paraffin-embedded human gliomas using Catalog No:115698(STMN1 antibody) at dilution of 1:50 (under 10x lens)