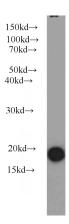

# Antibody description

Stathmin 1 Rabbit Polyclonal antibody. Positive WB detected in Jurkat cells, HeLa cells, human brain tissue, K-562 cells, MDA-MB-453s cells, mouse brain tissue, rat brain tissue. Positive IHC detected in human gliomas tissue, human lymphoma tissue. Positive IF detected in HeLa cells. Observed molecular weight by Western-blot: 18 kDa

#### **Validations**

Jurkat cells were subjected to SDS PAGE followed by western blot with Catalog No:115698(STMN1 antibody) at dilution of 1:800

Immunohistochemical of paraffin-embedded human gliomas using Catalog No:115698(STMN1 antibody) at dilution of 1:50 (under 10x lens)