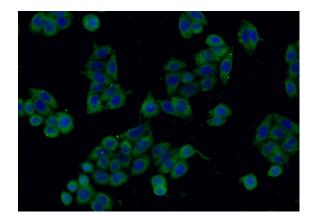

# Antibody description

Stathmin 1 Rabbit Polyclonal antibody. Positive WB detected in Jurkat cells, HeLa cells, human brain tissue, K-562 cells, MDA-MB-453s cells, mouse brain tissue, rat brain tissue. Positive IHC detected in human gliomas tissue, human lymphoma tissue. Positive IF detected in HeLa cells. Observed molecular weight by Western-blot: 18 kDa

# Stathmin 1 antibody

Catalog Number: 115698

Immunofluorescent analysis of HeLa cells using Catalog No:115698(STMN1 Antibody) at dilution of 1:50 and Alexa Fluor 488-congugated AffiniPure Goat Anti-Rabbit IgG(H+L)