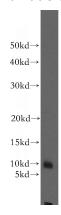

## **STATH antibody**

Catalog Number: 115697

**Product name** 

STATH antibody

**Specificity** 

Human, Mouse; other species not tested.

**Antibody description** 

STATH Rabbit Polyclonal antibody. Positive WB detected in mouse pancreas tissue. Observed molecular weight by Western-blot: 7-10kd

## **Validations**

mouse pancreas tissue were subjected to SDS PAGE followed by western blot with Catalog No:115697(STATH antibody) at dilution of 1:300