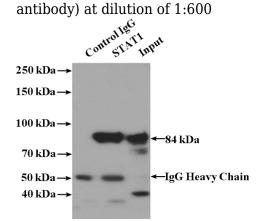

#### WB result of anti-STAT1 (Catalog No:115684) in

PC-3 cells were subjected to SDS PAGE followed by western blot with Catalog No:115684(STAT1

IP Result of anti-STAT1 (IP:Catalog No:115684, 4ug; Detection:Catalog No:115684 1:500) with

# STAT1 antibody

Catalog Number: 115684

PC-3 cells lysate 3200ug.

Immunohistochemistry of paraffin-embedded human breast cancer tissue slide using Catalog No:115684(STAT1 Antibody) at dilution of 1:50 (under 40x lens)