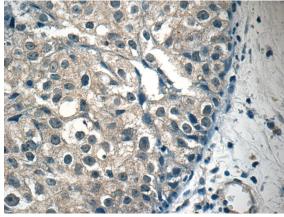

# STAT1 antibody

Catalog Number: 115684

PC-3 cells lysate 3200ug.

Immunohistochemistry of paraffin-embedded human breast cancer tissue slide using Catalog No:115684(STAT1 Antibody) at dilution of 1:50 (under 40x lens)