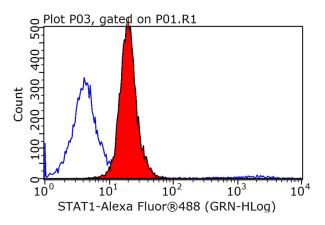

1X10<sup>6</sup> MCF-7 cells were stained with 0.2ug STAT1 antibody (Catalog No:115684, red) and control antibody (blue). Fixed with 90% MeOH blocked with 3% BSA (30 min). Alexa Fluor 488congugated AffiniPure Goat Anti-Rabbit IgG(H+L) with dilution 1:1000.