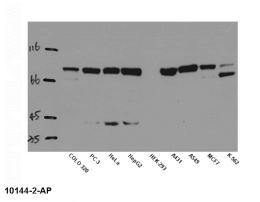

#### Antibody description

STAT1 Rabbit Polyclonal antibody. Positive FC detected in MCF-7 cells. Positive IHC detected in human breast cancer tissue, human testis tissue. Positive IP detected in PC-3 cells. Positive WB detected in PC-3 cells, A431 cells, HEK-293 cells, HepG2 cells. Observed molecular weight by Western-blot: 84 kDa

#### WB result of anti-STAT1 (Catalog No:115684) in

PC-3 cells were subjected to SDS PAGE followed by western blot with Catalog No:115684(STAT1

IP Result of anti-STAT1 (IP:Catalog No:115684, 4ug; Detection:Catalog No:115684 1:500) with